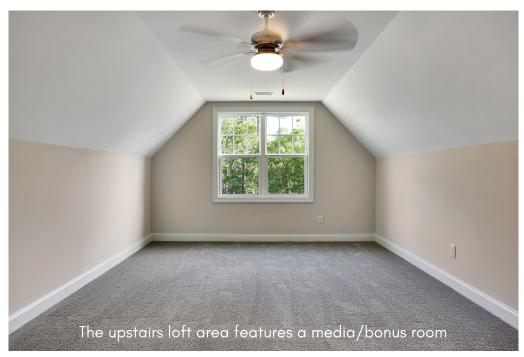

4 BEDROOMS

**3.5** BATHS

3,820 SQ. FT.

- DURABLE HARDIPLANK SIDING,
- CULTURED STONE ACCENTS
- SCREENED IN BACK PORCH
- WIDE PLANK LAMINATE HARDWOOD
- FLOORS
- OVERSIZED KITCHEN ISLAND
- STAINLESS STEEL APPLIANCES
- FLEX ROOM
- SPA-LIKE MASTER BATH