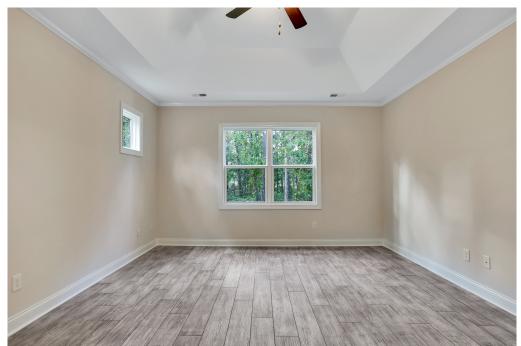

The Owner's Retreat is tucked away on the other side of the home from the guest bedrooms for maximum privacy. The spa-like master bath features painted cabinetry with granite counters and double vanity with rectangle under mount sinks. The luxurious tile shower with seat and pebble tile floor, separate soaking tub with tile surround, and water closet complete the elegant master retreat. Oh and the massive walk in closet off the master bath provides all the space you'll need for both him and her.