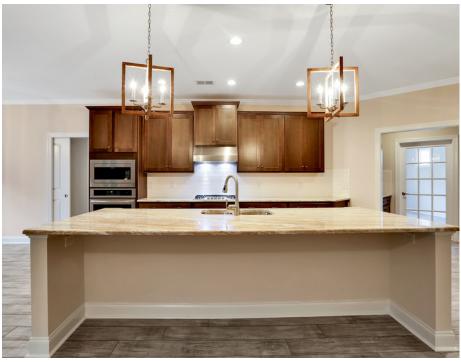

4 BEDROOMS

**3.5** BATHS

3,820 SQ. FT.

- DURABLE HARDIPLANK SIDING,
- CULTURED STONE ACCENTS
- SCREENED IN BACK PORCH
- WIDE PLANK LAMINATE HARDWOOD
- FLOORS
- OVERSIZED KITCHEN ISLAND
- STAINLESS STEEL APPLIANCES
- FLEX ROOM
- SPA-LIKE MASTER BATH