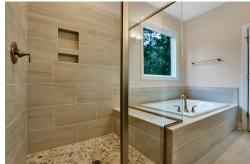

The Owner's Retreat is tucked away on the other side of the home from the guest bedrooms for maximum privacy. The spa-like master bath features painted cabinetry with granite counters and double vanity with rectangle under mount sinks. The luxurious tile shower with seat and pebble tile floor, separate soaking tub with tile surround, and water closet complete the elegant master retreat. Oh and the massive walk in closet off the master bath provides all the space you'll need for both him and her.