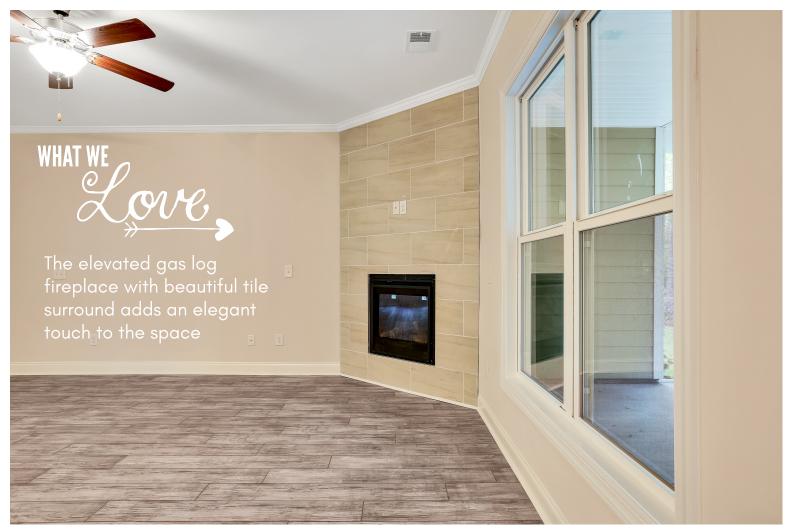

Come on inside where wainscoting adorns the foyer while gorgeous, easy breezy, wide plank laminate hardwood floors guide you past the large formal living room and powder room into the open and airy living area.