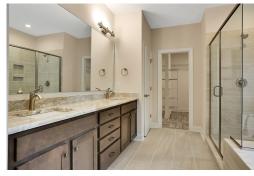

The Owner's Retreat is tucked away on the other side of the home from the guest bedrooms for maximum privacy. The spa-like master bath features painted cabinetry with granite counters and double vanity with rectangle under mount sinks. The luxurious tile shower with seat and pebble tile floor, separate soaking tub with tile surround, and water closet complete the elegant master retreat. Oh and the massive walk in closet off the master bath provides all the space you'll need for both him and her.