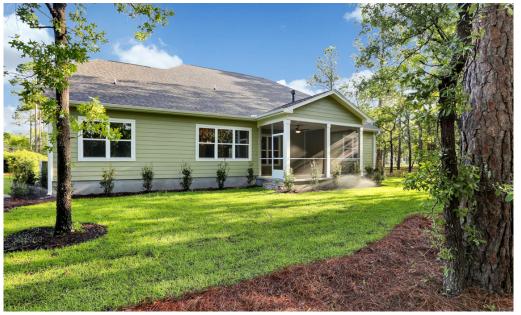

## QUALITY FINISHES INSIDE AND OUT

This handsome fella is recently completed and ready to welcome his new owners.

Beautifully situated off Carolina National Golf Course, recognized by Golf Digest as one of the finest courses on the eastern seaboard, The Rockwell is one of four newly constructed homes offered by Essex in the amenity filled gated community of Winding River Plantation.

4 BEDROOMS

**3.5** BATHS

3,820 SQ. FT.

- DURABLE HARDIPLANK SIDING,
- CULTURED STONE ACCENTS
- SCREENED IN BACK PORCH
- WIDE PLANK LAMINATE HARDWOOD
- FLOORS
- OVERSIZED KITCHEN ISLAND
- STAINLESS STEEL APPLIANCES
- FLEX ROOM
- SPA-LIKE MASTER BATH