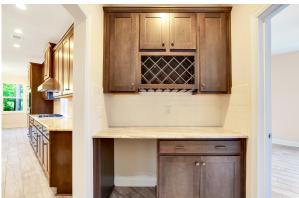

4 BEDROOMS

**3.5** BATHS

3,820 SQ. FT.

- DURABLE HARDIPLANK SIDING,
- CULTURED STONE ACCENTS
- SCREENED IN BACK PORCH
- WIDE PLANK LAMINATE HARDWOOD
- FLOORS
- OVERSIZED KITCHEN ISLAND
- STAINLESS STEEL APPLIANCES
- FLEX ROOM
- SPA-LIKE MASTER BATH